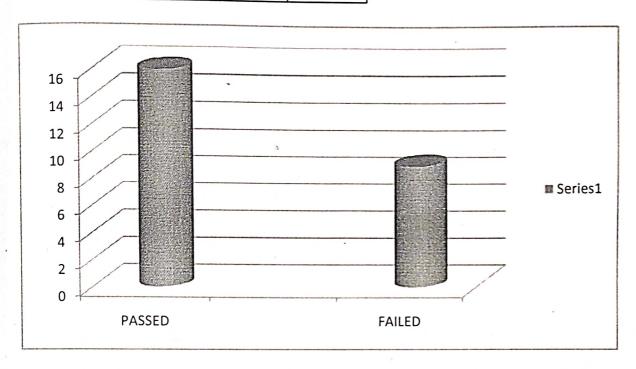

## GOVERNMENT DEGREE COLLEGE RAVULAPALEM

RESULT ANALYSIS FOR BOTANY 2018-2019

SEM-I PASSED FAILED 8 6

SEM-II PASSED FAILED 6

SEM III

| PASSED | 1 | FAILED |
|--------|---|--------|
| 16     |   | 9      |

<u>SEM IV</u>