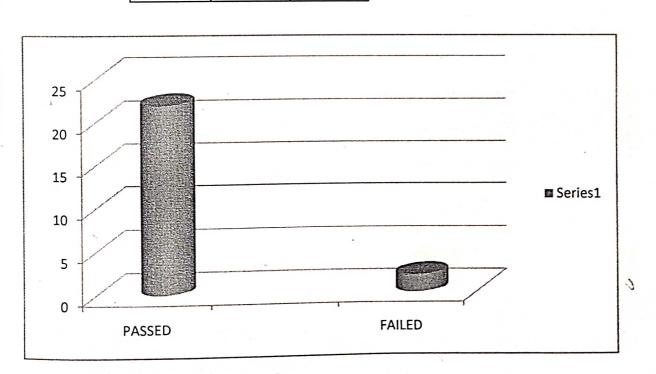

| PASSED |   | FAILED |   |
|--------|---|--------|---|
| 22     | 4 |        | 2 |