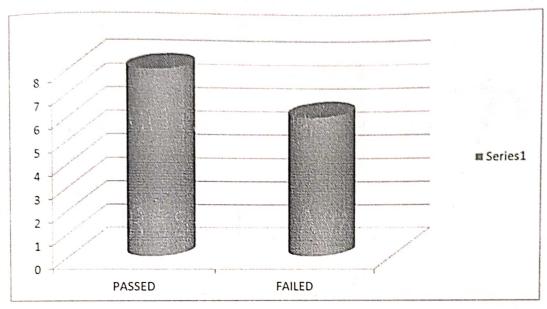

## GOVERNMENT DEGREE COLLEGE RAVULAPALEM

RESULT ANALYSIS FOR BOTANY 2018-2019

SEM-I PASSED FAILED 8 6

SEM-II PASSED FAILED 6

SEM III

| PASSED | 1 | FAILED |
|--------|---|--------|
| 16     |   | 9      |

<u>SEM IV</u>