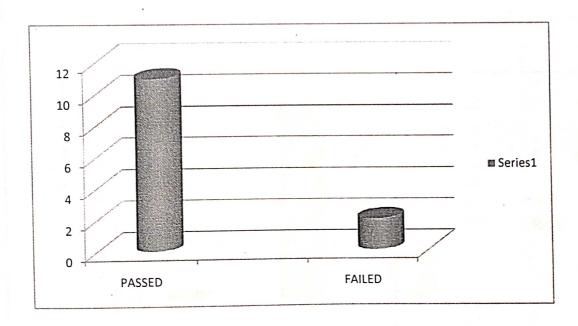

| PASSED |   | FAILED |   |
|--------|---|--------|---|
| 22     | 4 |        | 2 |