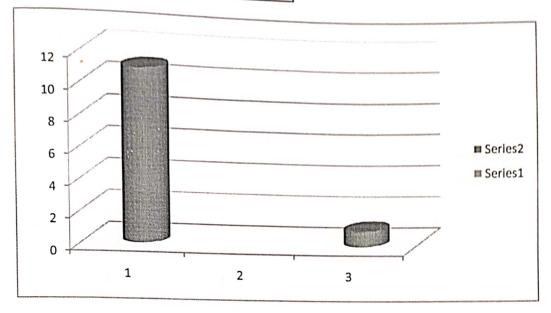

## SEM VA

| PASSED | FAILED |   |
|--------|--------|---|
| 10     |        | 3 |

SEM VB

| PASSED | FAILED |   |
|--------|--------|---|
| 11     |        | 2 |

SEM VI
ETHNOBOTANY & MEDICINAL BOTANY
PASSED FAILED
11