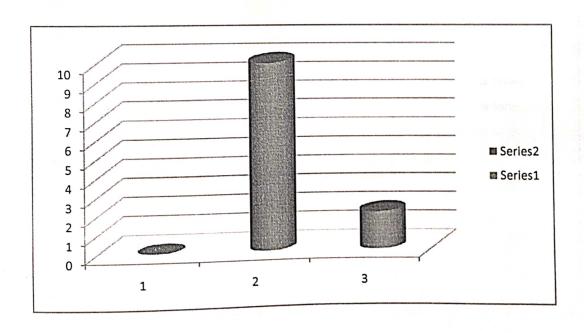

SEM VI PLANT GEOGRAPHY &PHYTO CHEMISTRY

| TEANT GEOGRAPHT APHTTO CHEMISTRY |        |        |  |
|----------------------------------|--------|--------|--|
|                                  | PASSED | FAILED |  |
|                                  | 10     | 2      |  |

SEM VI NURSERY GARDENING & FLORICULTURE PASSED FAILED 12 1

PLANT BIODIVERSITY & HUMAN WELFARE
PASSED FAILED
12 0