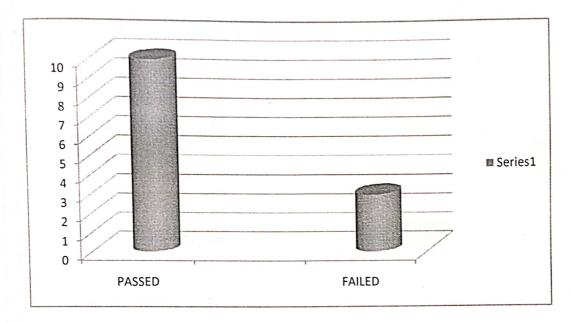

## GOVERNMENT DEGREE COLLEGE RAVULAPALEM

RESULT ANALYSIS FOR BOTANY 2018-2019

SEM-I PASSED FAILED 8 6

SEM-II PASSED FAILED 6

SEM III

| PASSED | 1 | FAILED |
|--------|---|--------|
| 16     |   | 9      |

<u>SEM IV</u>