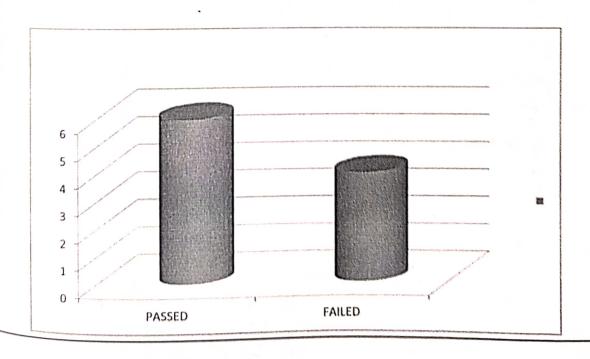

## GOVERNMENT DEGREE COLLEGE RAVULAPALEM

RESULT ANALYSIS FOR BOTANY 2018-2019

SEM-I PASSED FAILED 8 6

SEM-II PASSED FAILED 6

SEM III

| PASSED | 1 | FAILED |
|--------|---|--------|
| 16     |   | 9      |

<u>SEM IV</u>